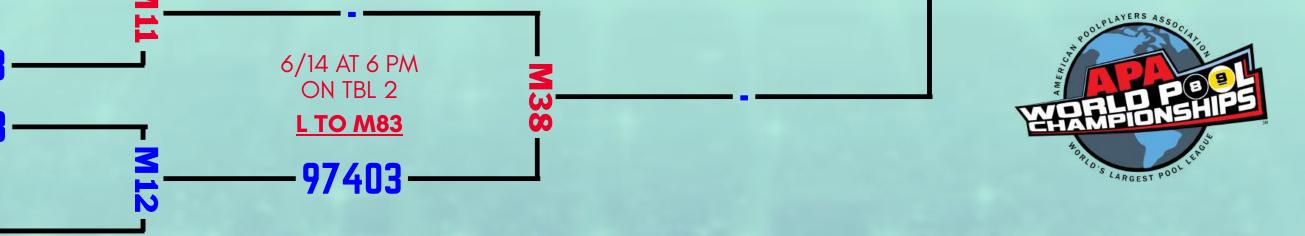

#### PAPERWORK - PATCHES - TOURNAMENT CHARTS - PHOTOS - TROPHIES

Paperwork and World Qualifier patches will be available at your assigned table prior to the start of your first round. Turn in your score sheets at the control counter when you finish your match. If you win your match, carefully check the Tournament Chart for all future rounds. If you need help reading the chart, see a Tournament Director.