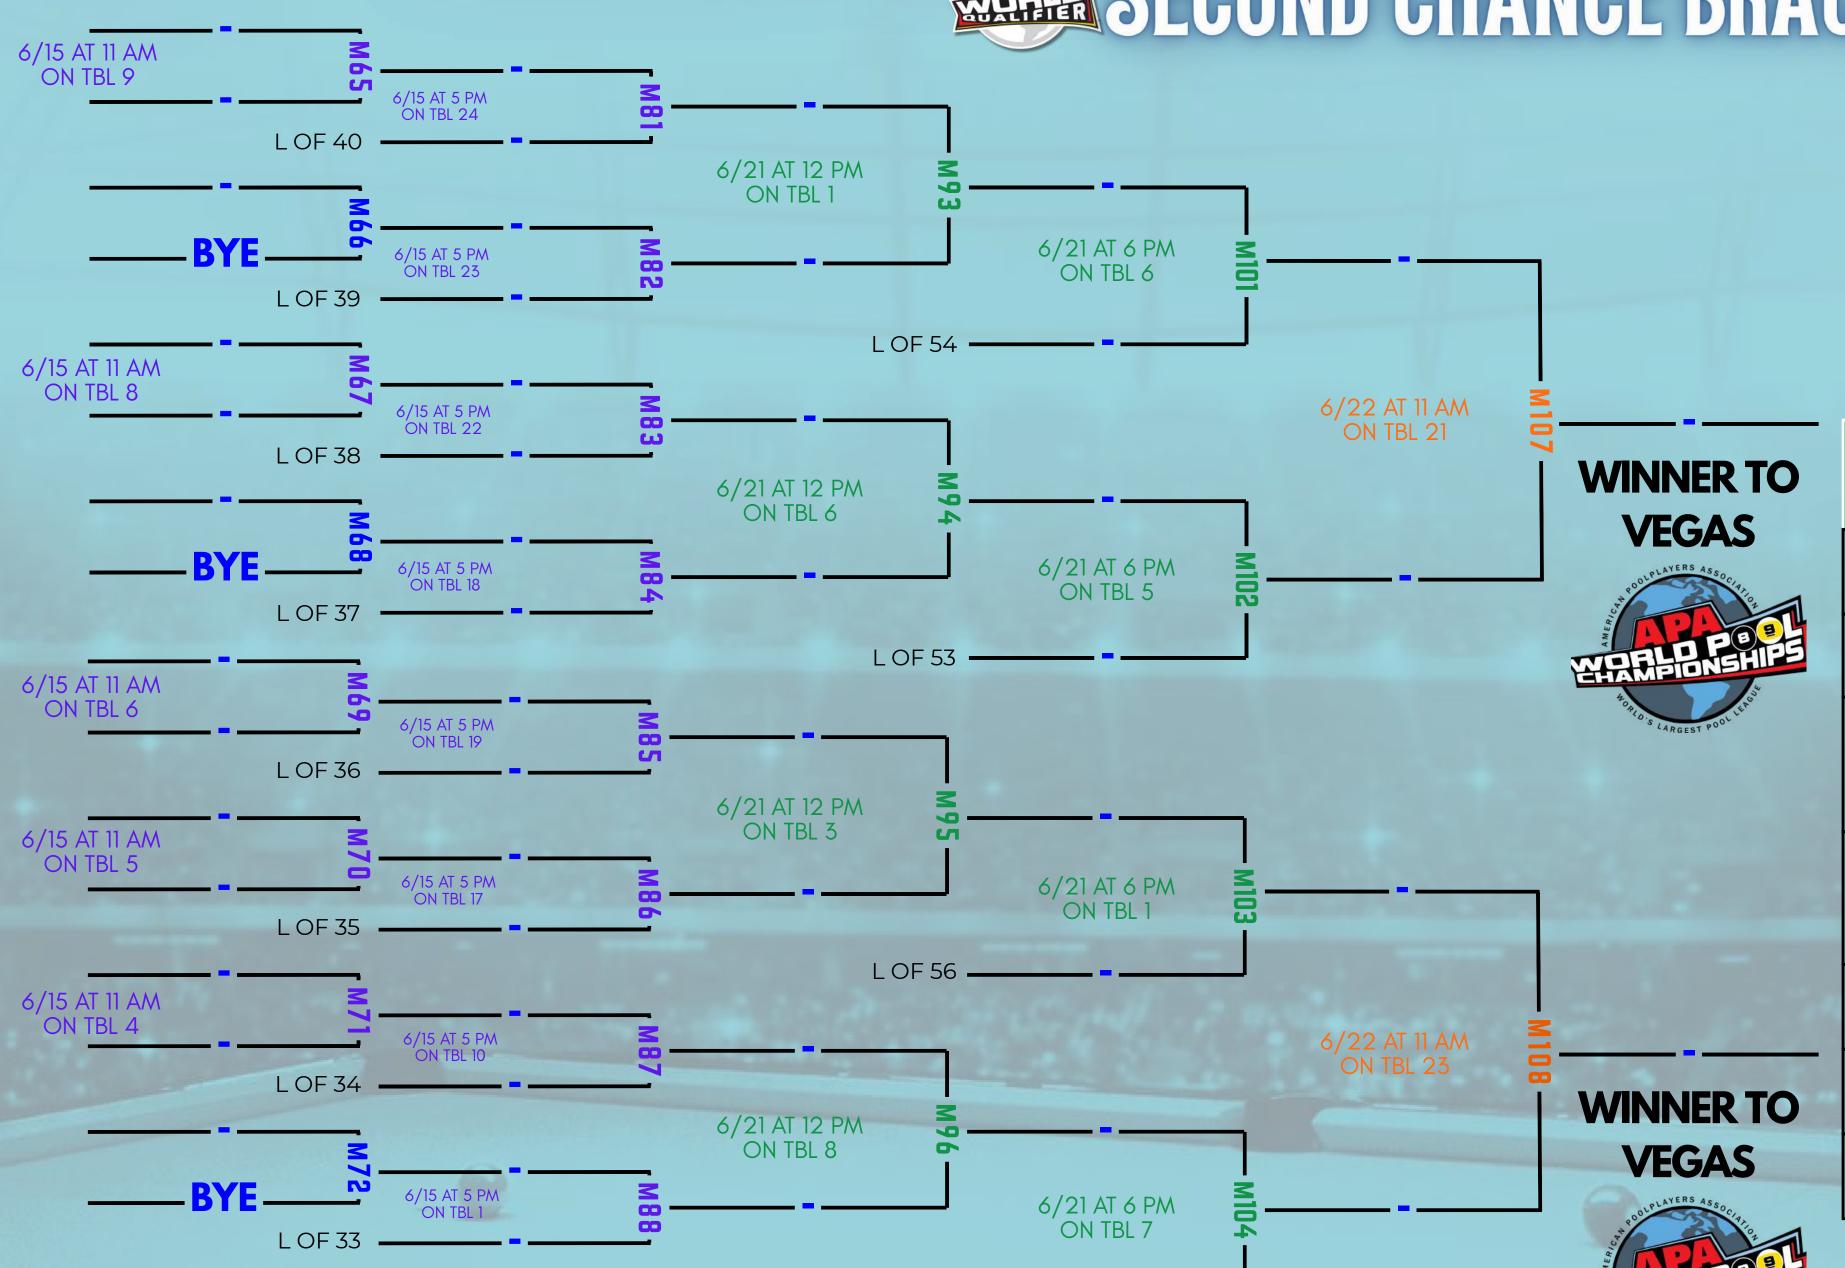

#### PAPERWORK - PATCHES - TOURNAMENT CHARTS - PHOTOS - TROPHIES

Paperwork and World Qualifier patches will be available at your assigned table prior to the start of your first round. Turn in your score sheets at the control counter when you finish your match. If you win your match, carefully check the Tournament Chart for all future rounds. If you need help reading the chart, see a Tournament Director.

If your team wins in the qualifying round, head to the photo room to pick-up your World Qualifier Trophies, your Las Vegas World Championship Information Packet and get your free photo shoot (photo shoot area is located in the back room). Winners receive individual trophies along with a large trophy for your hosting location.