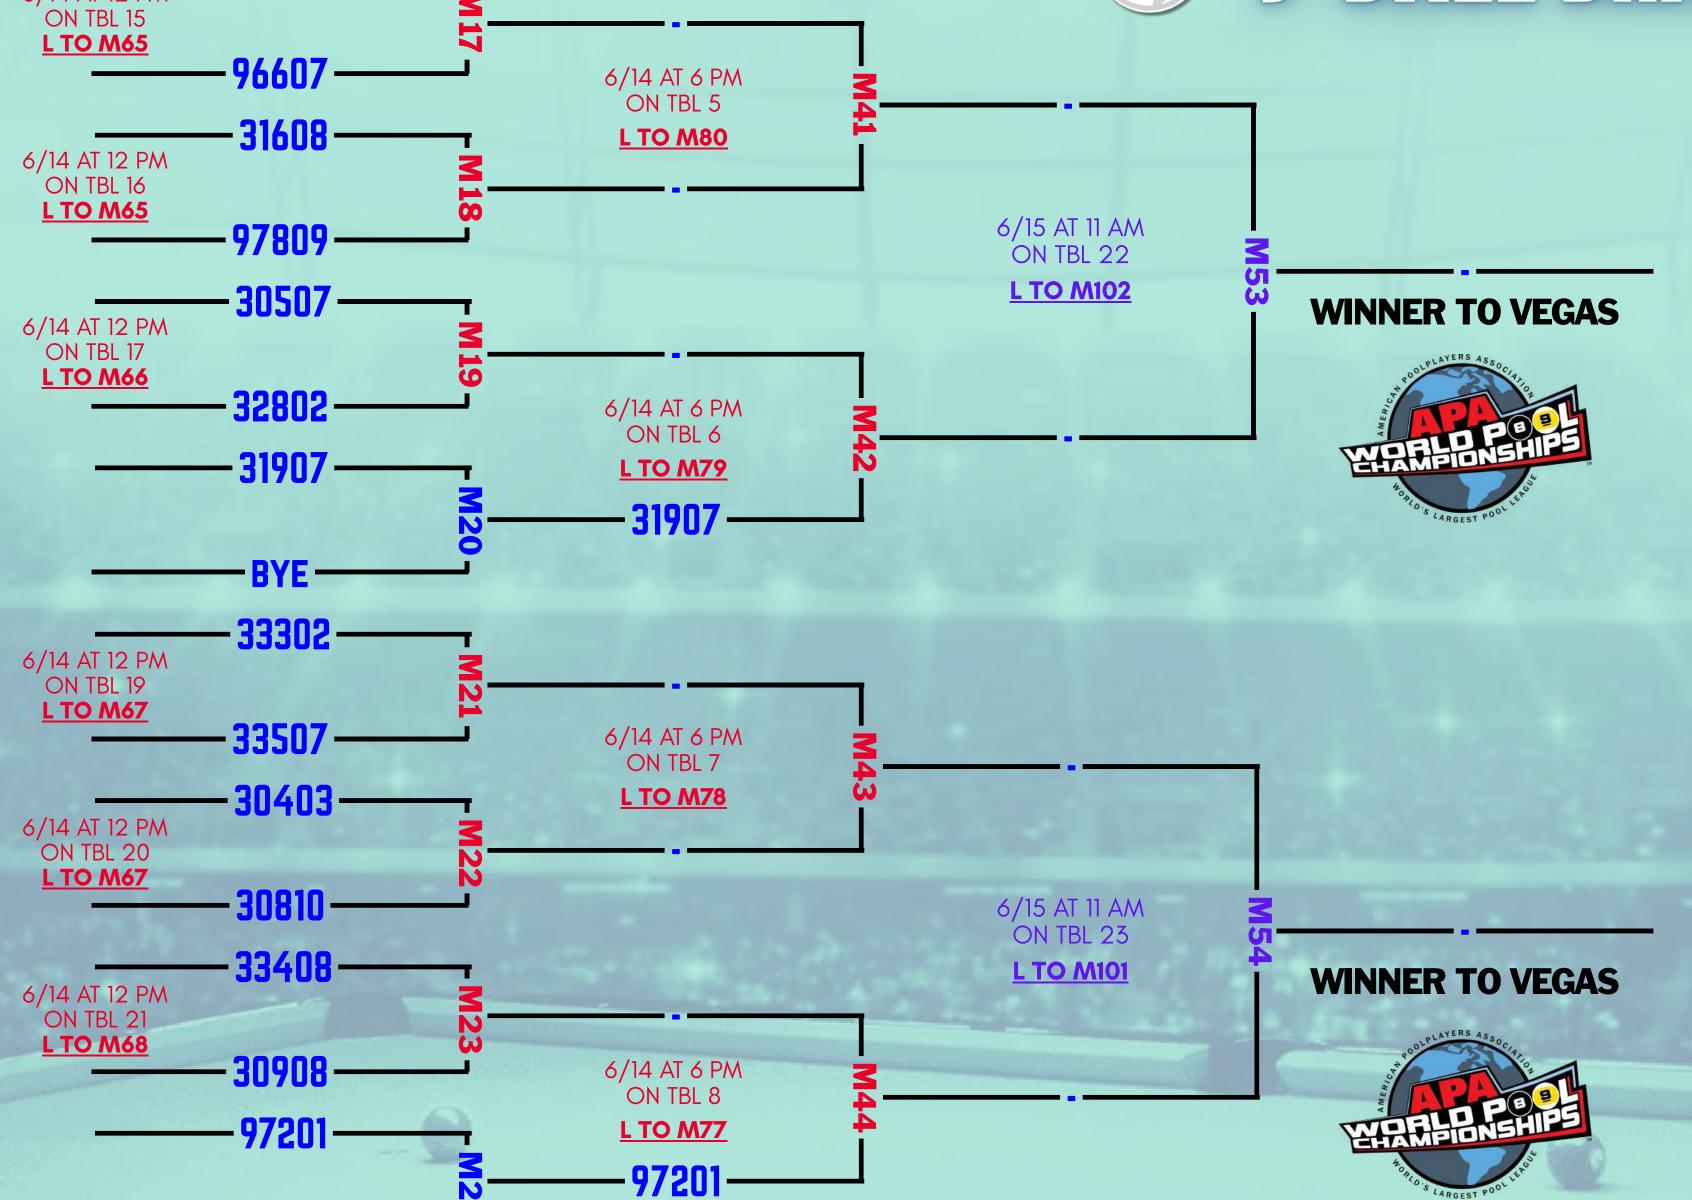

#### PAPERWORK - PATCHES - TOURNAMENT CHARTS - PHOTOS - TROPHIES

Paperwork and World Qualifier patches will be available at your assigned table prior to the start of your first round. Turn in your score sheets at the control counter when you finish your match. If you win your match, carefully check the Tournament Chart for all future rounds. If you need help reading the chart, see a Tournament Director.

If your team wins in the qualifying round, head to the photo room to pick-up your World Qualifier Trophies, your Las Vegas World Championship Information Packet and get your free photo shoot (photo shoot area is located in the back room). Winners receive individual trophies along with a large trophy for your hosting location.