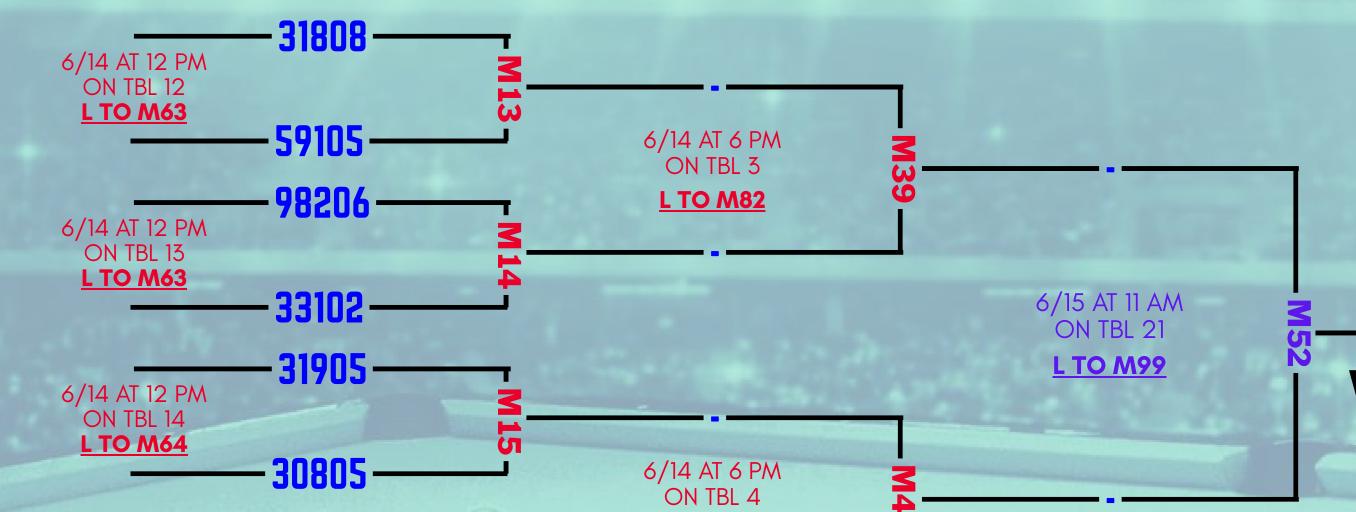

#### PAPERWORK - PATCHES - TOURNAMENT CHARTS - PHOTOS - TROPHIES

Paperwork and World Qualifier patches will be available at your assigned table prior to the start of your first round. Turn in your score sheets at the control counter when you finish your match. If you win your match, carefully check the Tournament Chart for all future rounds. If you need help reading the chart, see a Tournament Director.

If your team wins in the qualifying round, head to the photo room to pick-up your World Qualifier Trophies, your Las Vegas World Championship Information Packet and get your free photo shoot (photo shoot area is located in the back room). Winners receive individual trophies along with a large trophy for your hosting location.