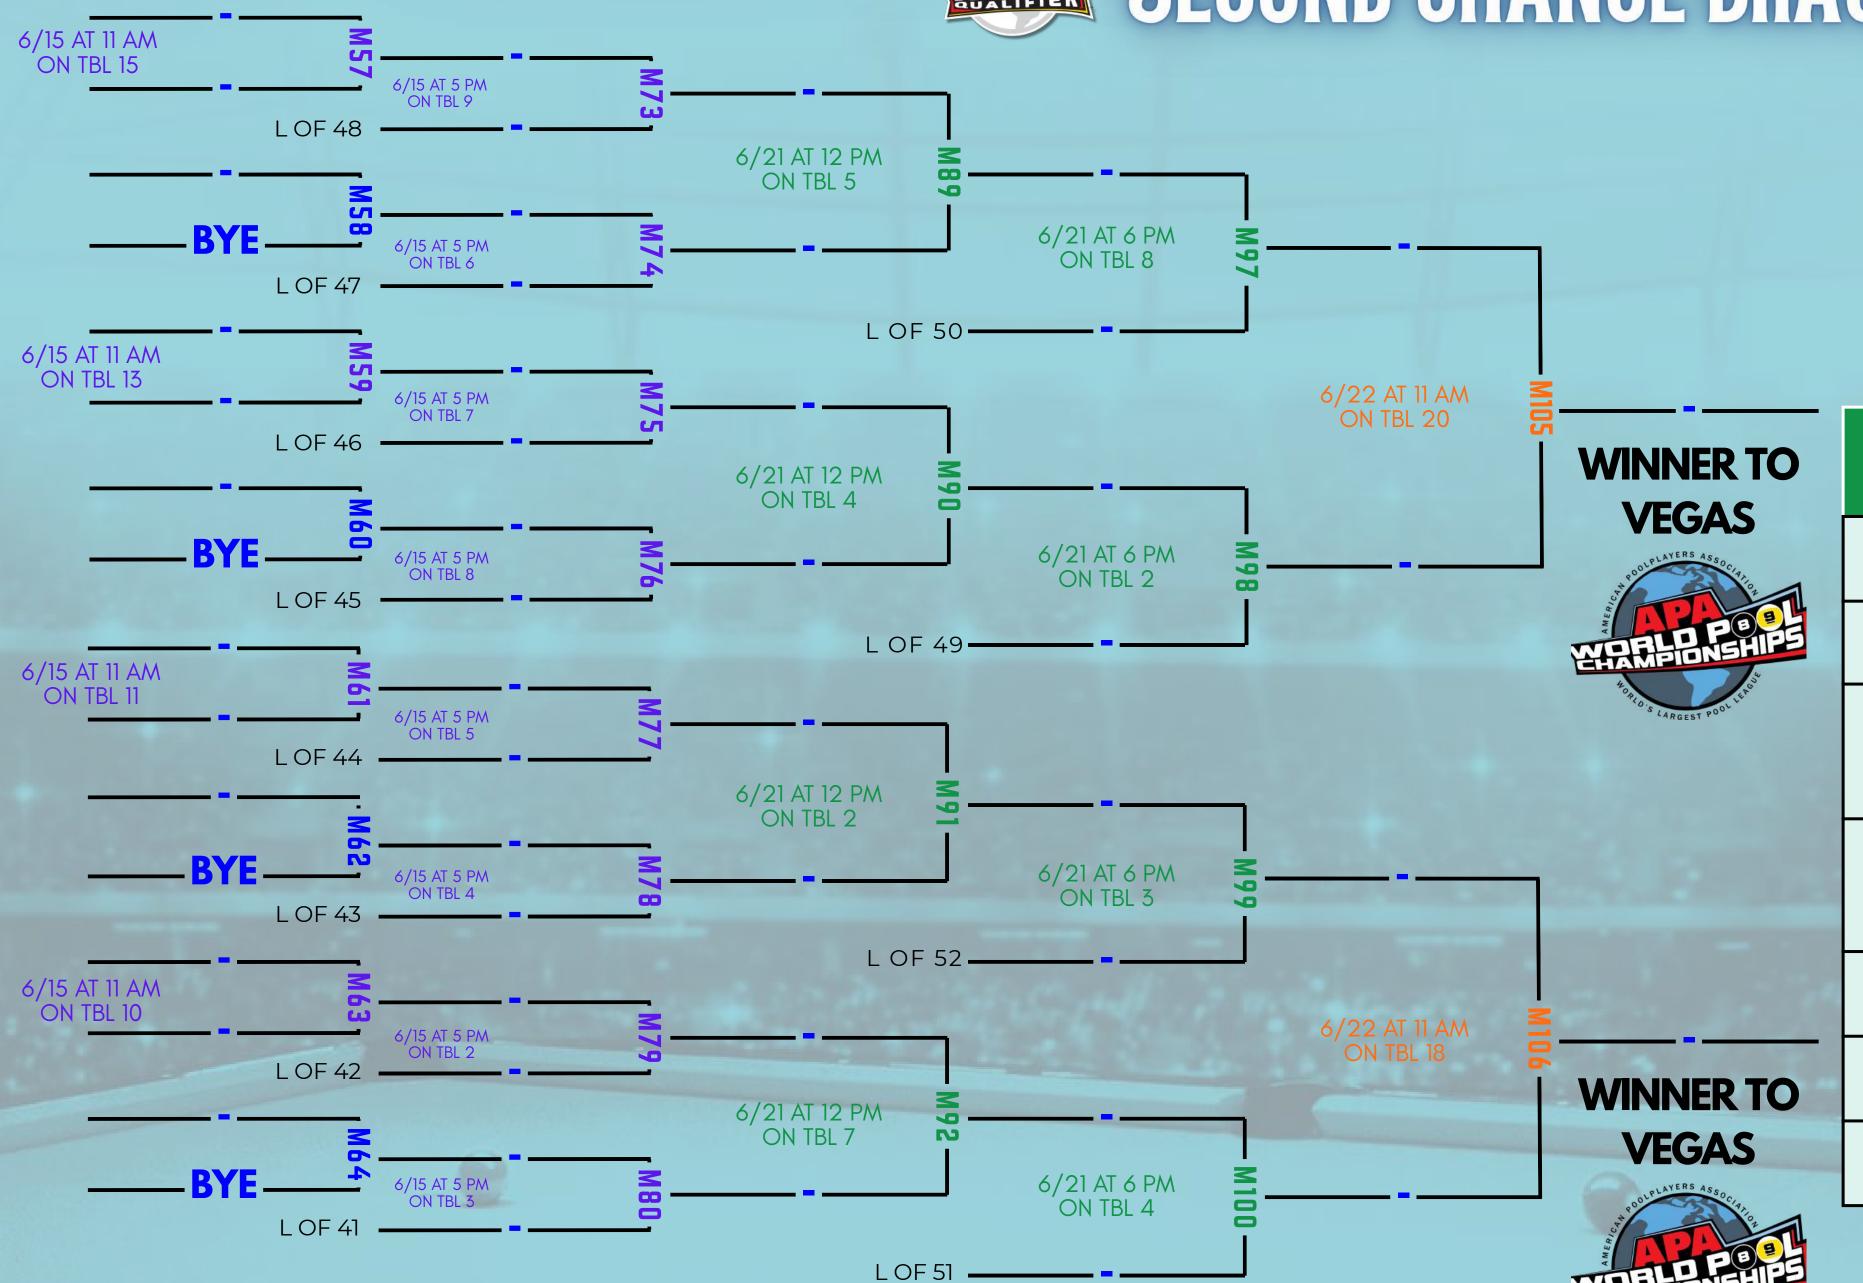

#### PAPERWORK - PATCHES - TOURNAMENT CHARTS - PHOTOS - TROPHIES

Paperwork and World Qualifier patches will be available at your assigned table prior to the start of your first round. Turn in your score sheets at the control counter when you finish your match. If you win your match, carefully check the Tournament Chart for all future rounds. If you need help reading the chart, see a Tournament Director.

If your team wins in the qualifying round, head to the photo room to pick-up your World Qualifier Trophies, your Las Vegas World Championship Information Packet and get your free photo shoot (photo shoot area is located in the back room). Winners receive individual trophies along with a large trophy for your hosting location.