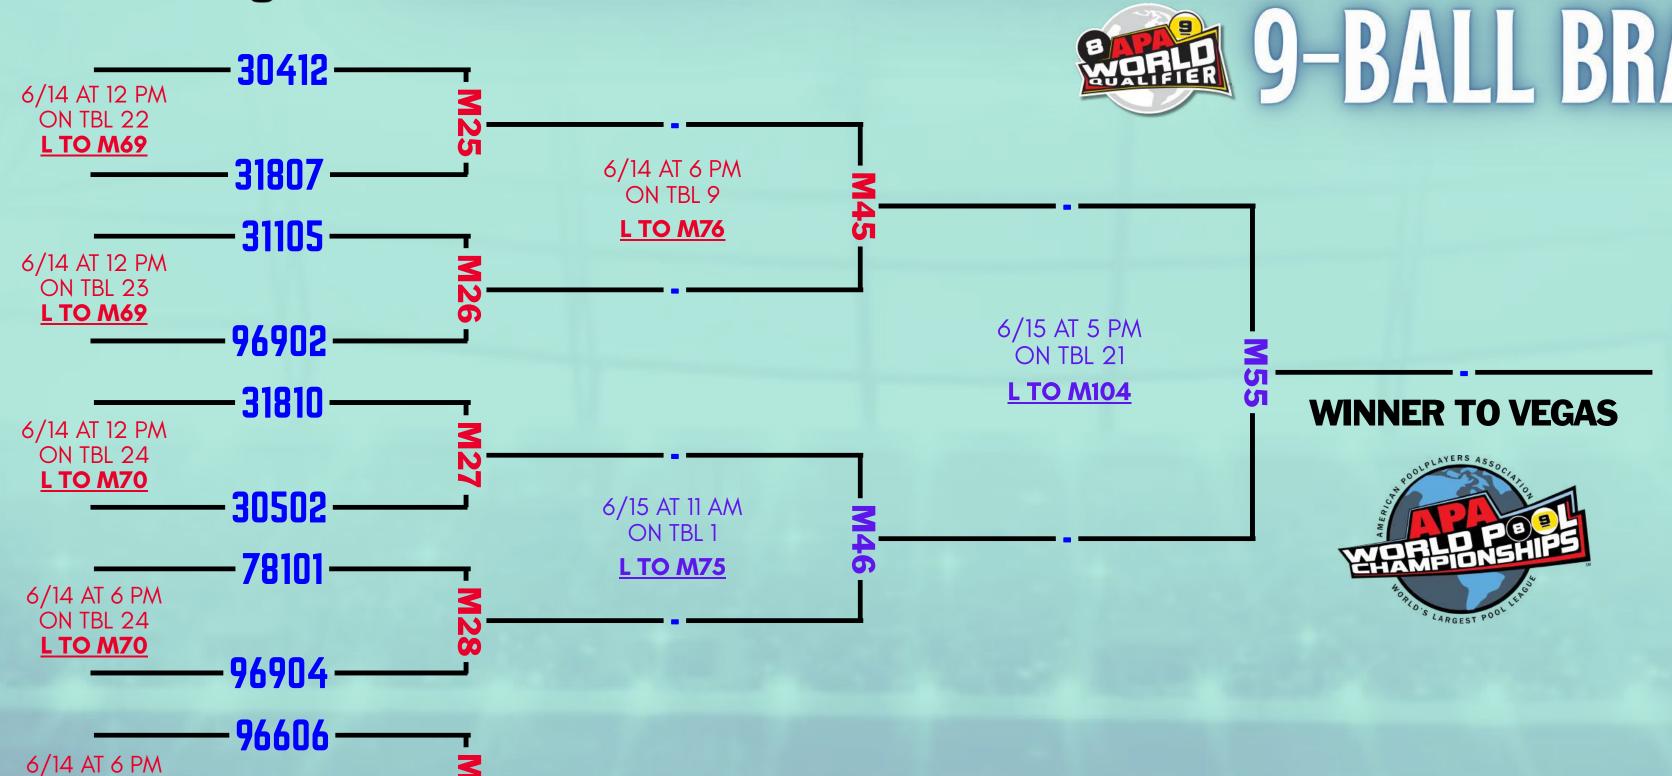

#### PAPERWORK - PATCHES - TOURNAMENT CHARTS - PHOTOS - TROPHIES

Paperwork and World Qualifier patches will be available at your assigned table prior to the start of your first round. Turn in your score sheets at the control counter when you finish your match. If you win your match, carefully check the Tournament Chart for all future rounds. If you need help reading the chart, see a Tournament Director.

If your team wins in the qualifying round, head to the photo room to pick-up your World Qualifier Trophies, your Las Vegas World Championship Information Packet and get your free photo shoot (photo shoot area is located in the back room). Winners receive individual trophies along with a large trophy for your hosting location.