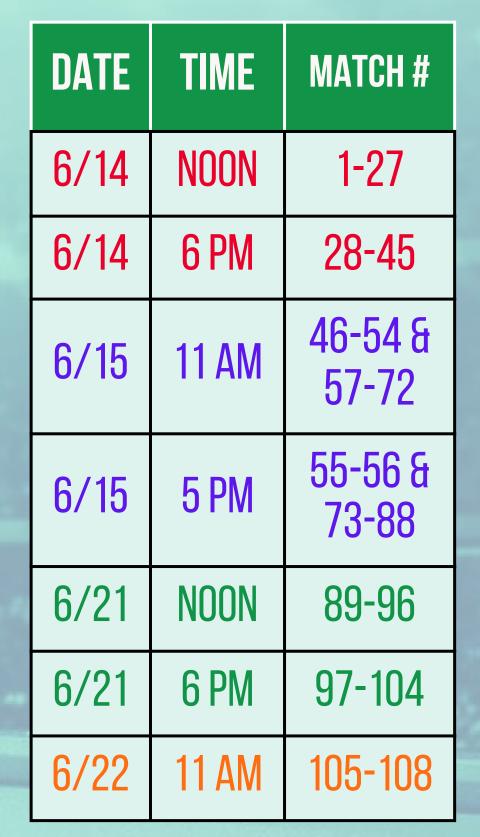

#### PAPERWORK - PATCHES - TOURNAMENT CHARTS - PHOTOS - TROPHIES

Paperwork and World Qualifier patches will be available at your assigned table prior to the start of your first round. Turn in your score sheets at the control counter when you finish your match. If you win your match, carefully check the Tournament Chart for all future rounds. If you need help reading the chart, see a Tournament Director.