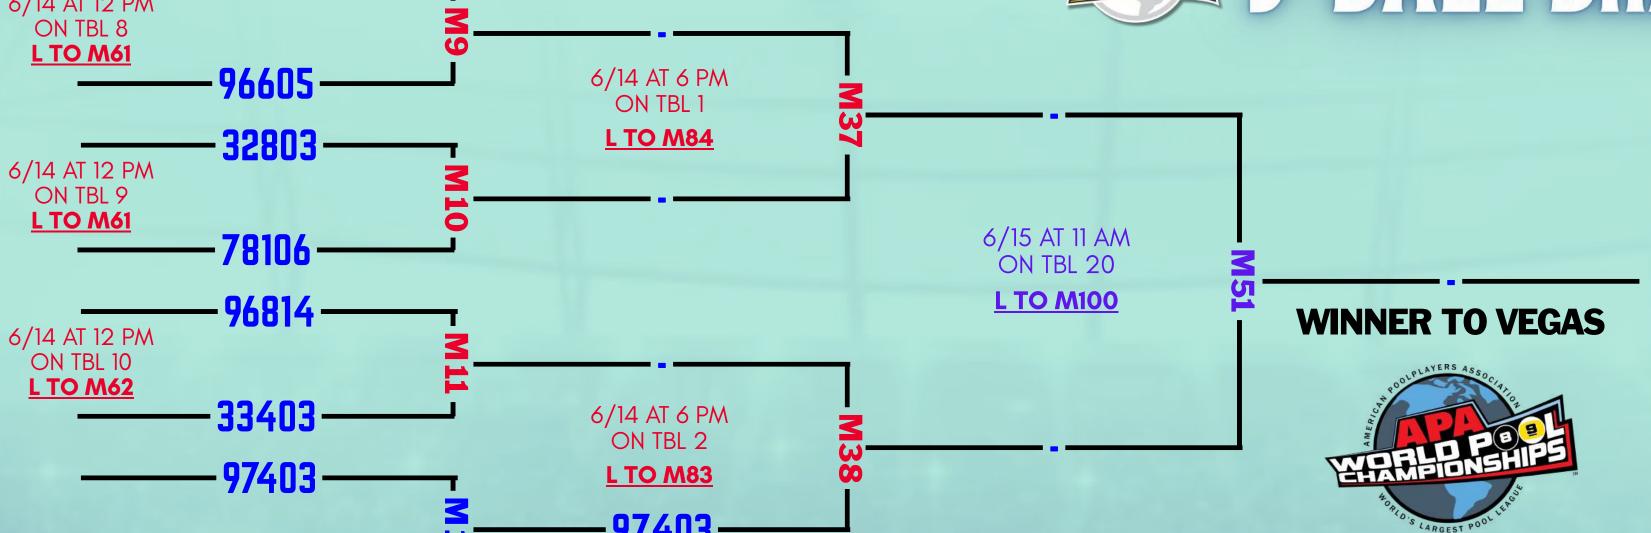

#### PAPERWORK - PATCHES - TOURNAMENT CHARTS - PHOTOS - TROPHIES

Paperwork and World Qualifier patches will be available at your assigned table prior to the start of your first round. Turn in your score sheets at the control counter when you finish your match. If you win your match, carefully check the Tournament Chart for all future rounds. If you need help reading the chart, see a Tournament Director.