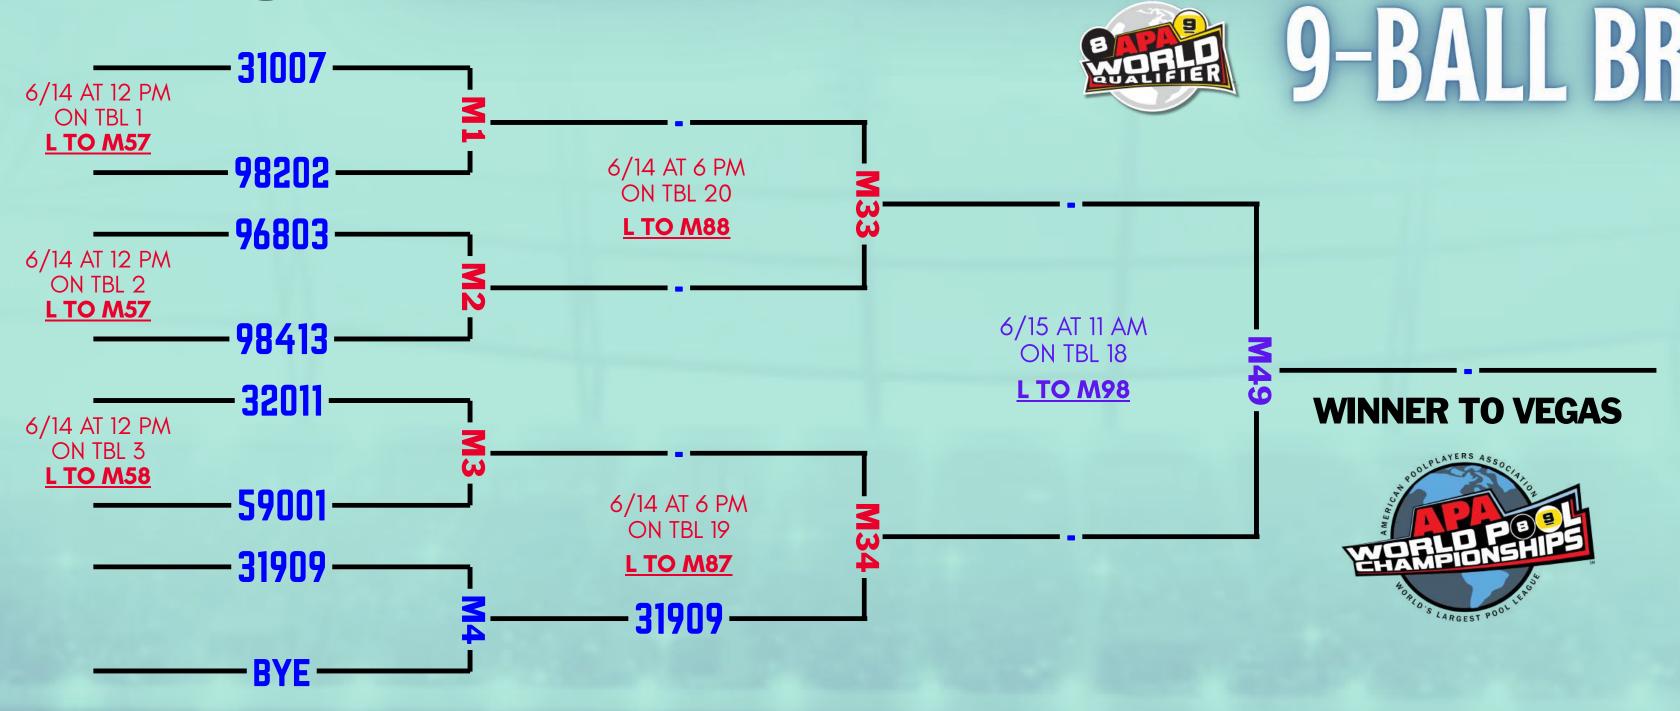

#### PAPERWORK - PATCHES - TOURNAMENT CHARTS - PHOTOS - TROPHIES

Paperwork and World Qualifier patches will be available at your assigned table prior to the start of your first round. Turn in your score sheets at the control counter when you finish your match. If you win your match, carefully check the Tournament Chart for all future rounds. If you need help reading the chart, see a Tournament Director.